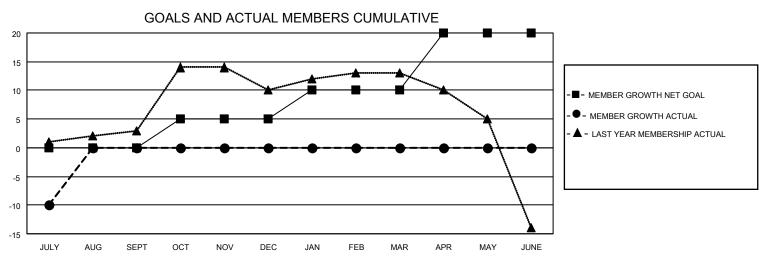

## MONTHLY MEMBERSHIP PROGRESS REPORT

LOCATION OREGON District 36 R Results as of: 7/31/2022

| Clubs RESULTS FOR 2022-2023 |   |   |   | Members RESULTS FOR 2022-2023 |    |   |    |
|-----------------------------|---|---|---|-------------------------------|----|---|----|
|                             |   |   |   |                               |    |   |    |
| JULY/AUG/SEPT               | 0 | 0 | 0 | JULY/AUG/SEPT                 | 0  | 2 | 12 |
| OCT/NOV/DEC                 | 0 | 0 | 0 | OCT/NOV/DEC                   | 5  | 0 | 0  |
| JAN/FEB/MAR                 | 1 | 0 | 0 | JAN/FEB/MAR                   | 5  | 0 | 0  |
| APR/MAY/JUNE                | 1 | 0 | 0 | APR/MAY/JUNE                  | 10 | 0 | 0  |